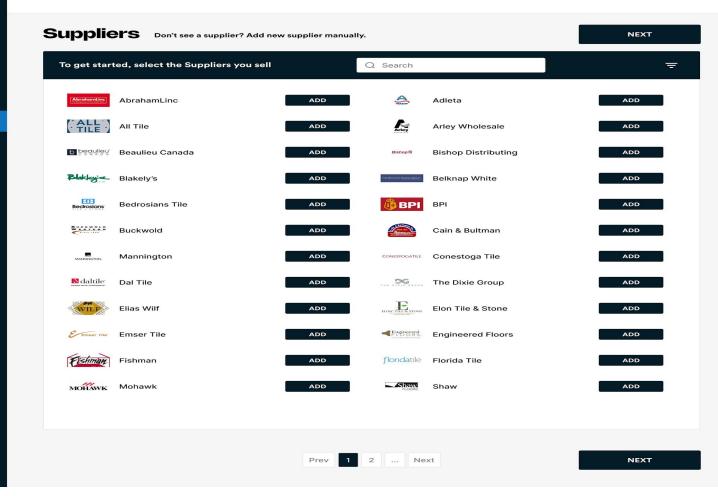

# Dashboard

Orders

4 Suppliers

Catalog

Settings

Your company's vendor product catalogs are downloaded with your specific price agreement.

| Purchasing Ally                                        |                                                |         |
|--------------------------------------------------------|------------------------------------------------|---------|
| The PA for your flooring business $^{\mbox{\tiny TM}}$ | BACK<br>Suppliers                              | NEXT    |
| III Dashboard                                          |                                                |         |
| වූ Customers                                           | Next, connect with your Supplier's EDI mailbox | ₹       |
| 🗊 Orders                                               | Mannington. Mannington                         | CONNECT |
| 4 Suppliers                                            | AbrahamLinc                                    | CONNECT |
| Catalog                                                |                                                |         |
| <li>Settings</li>                                      | Blakelys Blakelys                              | CONNECT |
|                                                        | Emser Tile Emser Tile                          | CONNECT |
|                                                        |                                                |         |
|                                                        |                                                |         |
|                                                        |                                                |         |
|                                                        |                                                |         |
|                                                        |                                                |         |
|                                                        |                                                |         |

Once you have selected your vendors and hit connect, you just go to the next screen

| То ассер      | ot the conne<br>the accoun | ection, ple<br>t informati | ase provide<br>on. |
|---------------|----------------------------|----------------------------|--------------------|
| Account Numb  | er                         |                            |                    |
| 23449013874   | 17                         |                            |                    |
| FTP Login Use | name                       |                            |                    |
| Username      |                            |                            |                    |
| FTP Password  |                            |                            |                    |
| Username      |                            |                            |                    |
|               | VERIFY C                   | ONNECTION                  |                    |