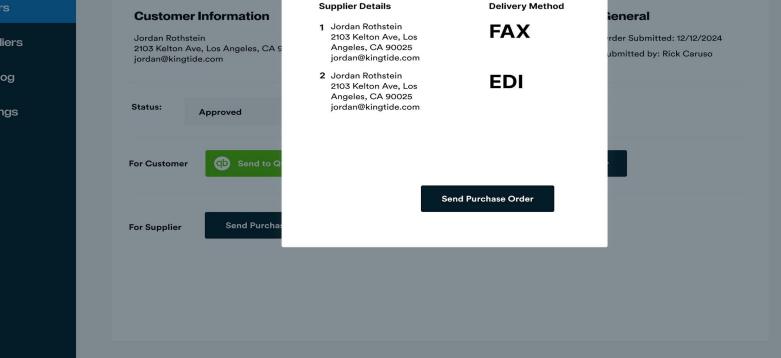

#### **Send Purchase Order**

After customer approval, you push one button and purchase orders are sent to every vendor on the order.

| Purchasing                 | Ally       |
|----------------------------|------------|
| The PA for your flooring l | ousiness ™ |